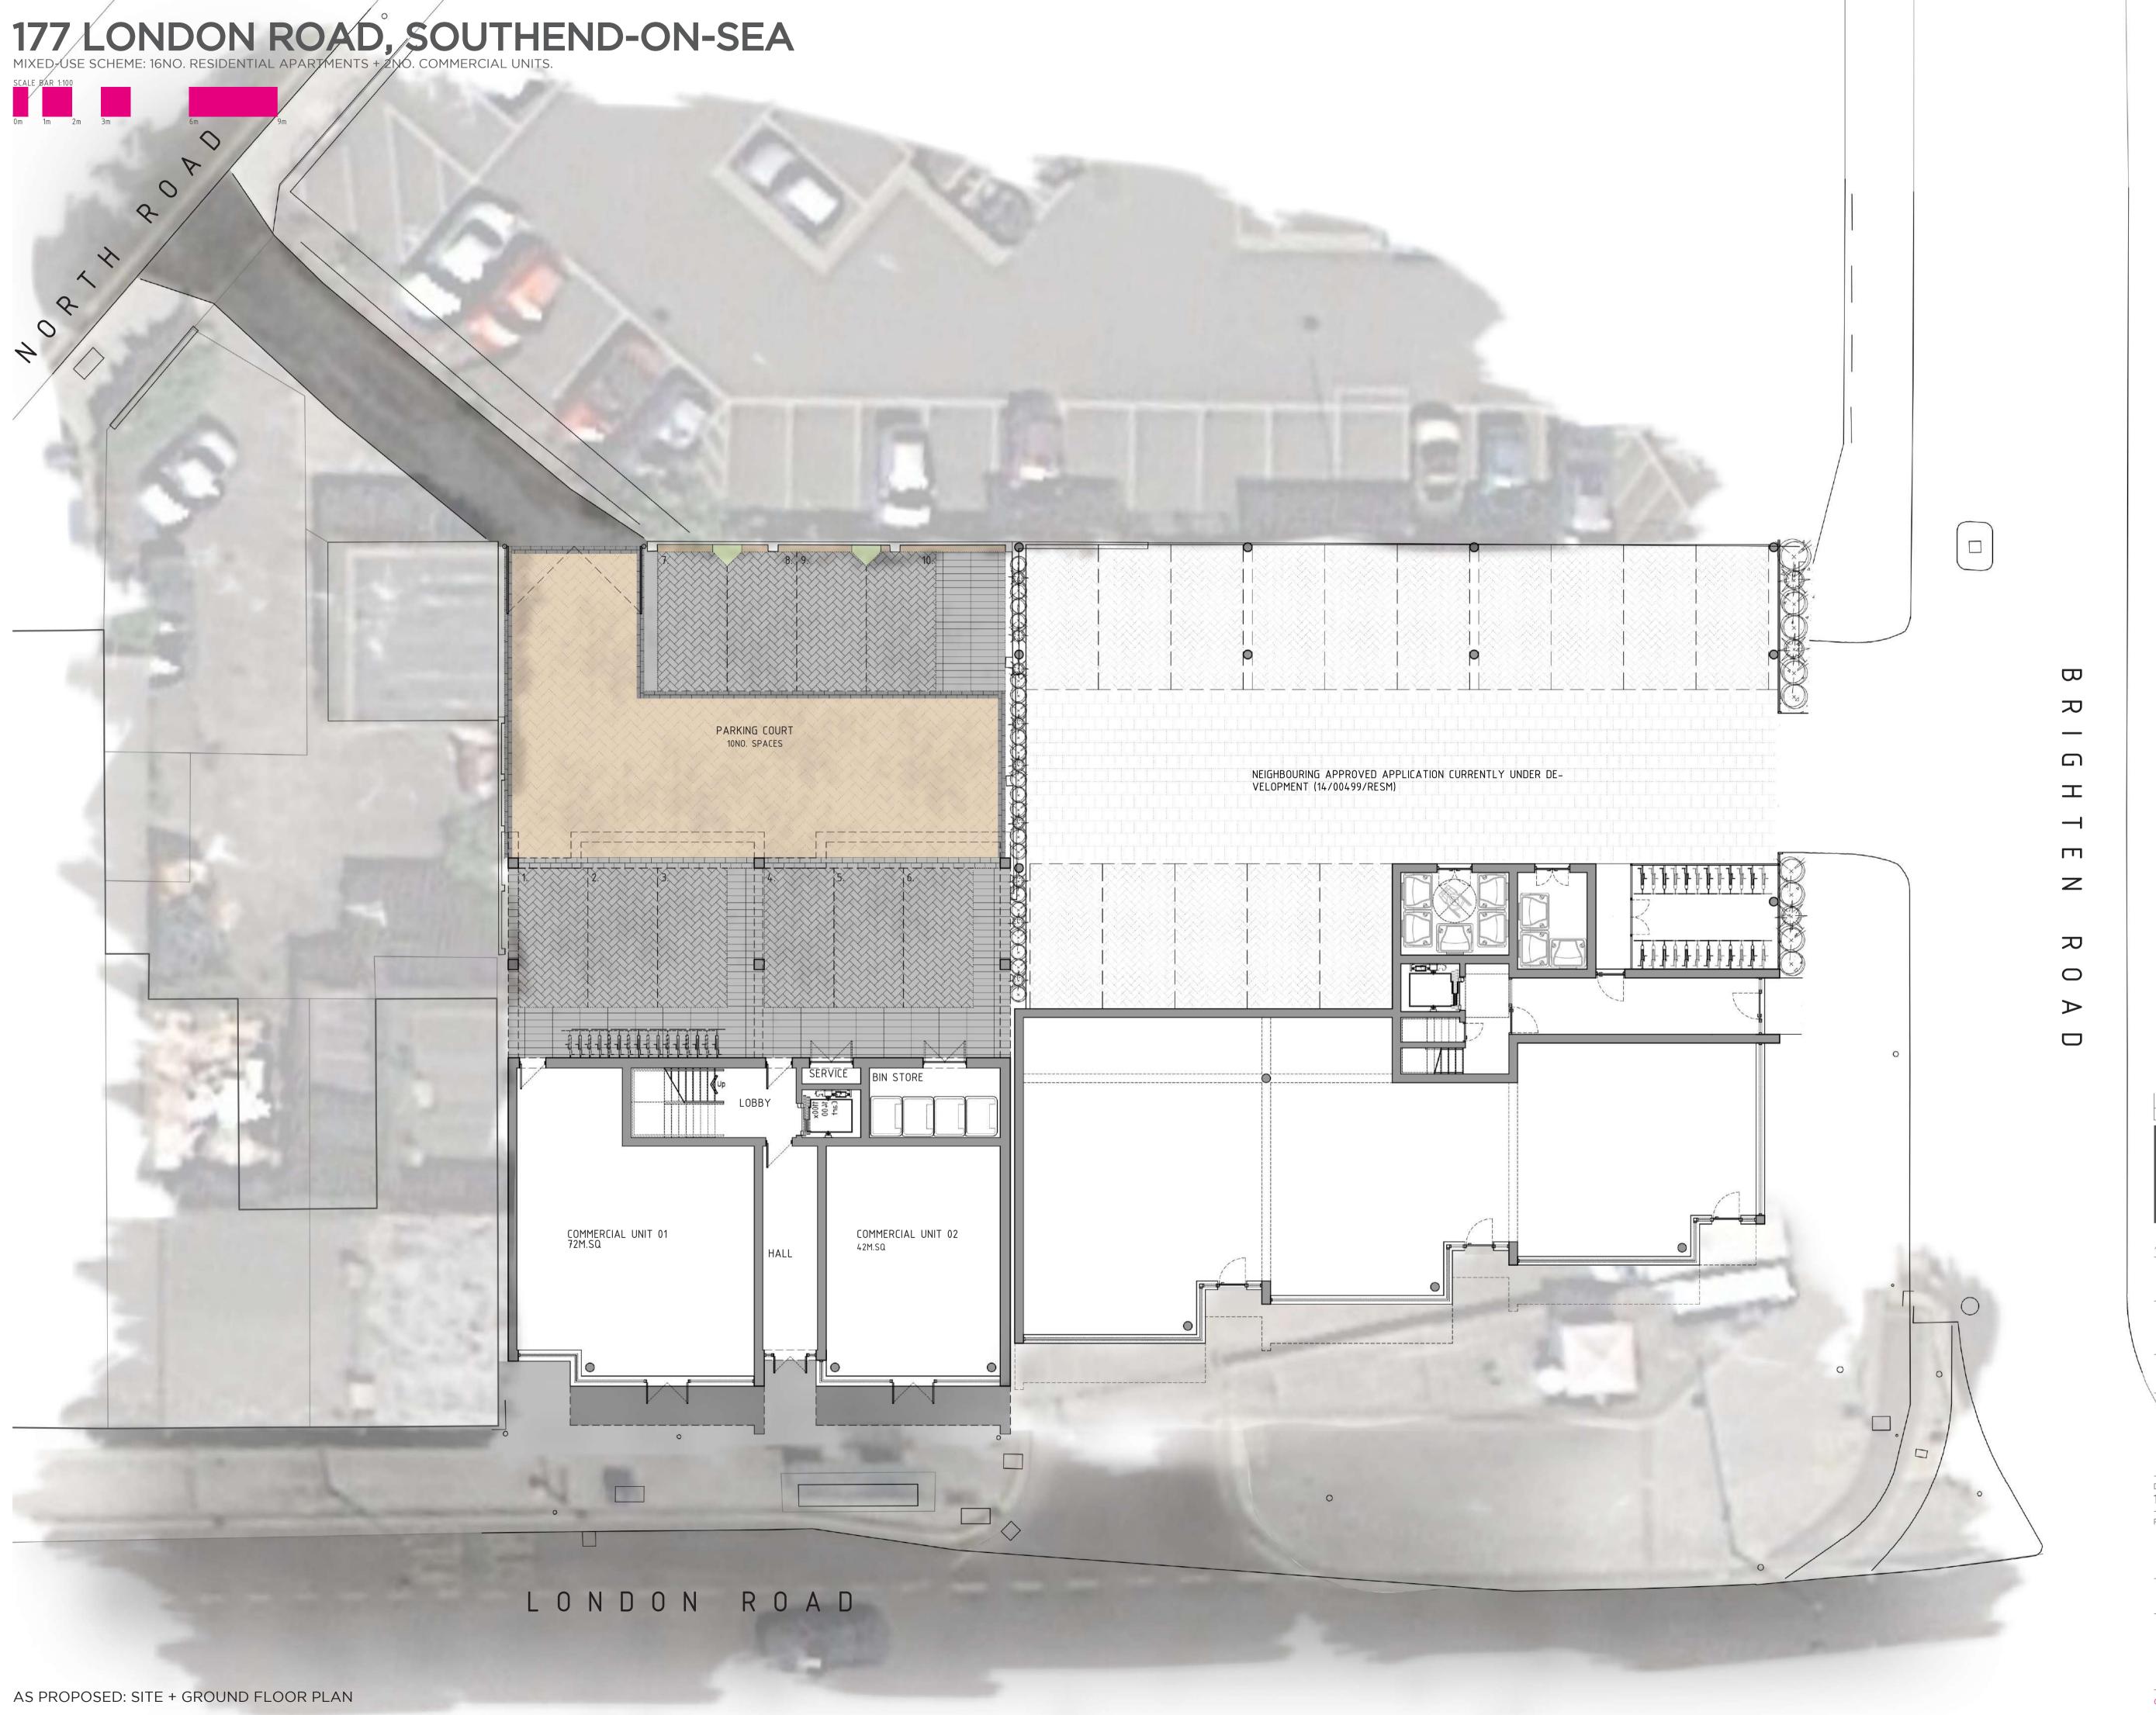

RESIDENTIAL DEVELOPMENT

AS PROPOSED SITE + GROUND FLOOR PLAN

GREEN TURTLE CAY LTD

177 LONDON RD SOUTHEND-ON-SEA SS1 1PW

DATE SCALE DRAWN BY CHECKED BY 15.12.16 1:100 @ A1 LC DAP

PROJECT No. DWG No. REVISION 703.200.01